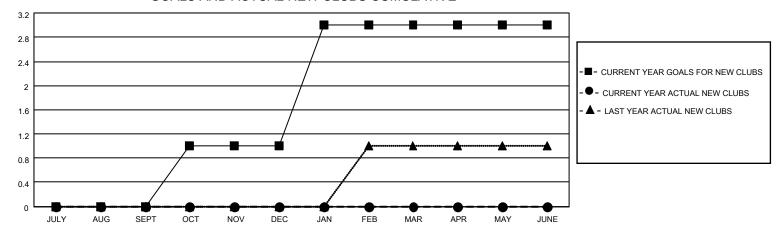

### GOALS AND ACTUAL NEW CLUBS CUMULATIVE

## District A 12

| Clubs         |               |             |               | Members               |                        |                         |                                                    |  |
|---------------|---------------|-------------|---------------|-----------------------|------------------------|-------------------------|----------------------------------------------------|--|
|               | RESULTS FOR   | R 2020-2021 |               | RESULTS FOR 2020-2021 |                        |                         |                                                    |  |
| QUARTER       | NEW CLUB GOAL | NEW CLUBS   | DROPPED CLUBS | QUARTER MEM           | BER GROWTH NET<br>GOAL | MEMBER GROWTH<br>ACTUAL | DROPPED<br>MEMBERS ACTUAL<br>(including transfers) |  |
| JULY/AUG/SEPT | 0             | 0           | 1             | JULY/AUG/SEPT         | 15                     | 7                       | 18                                                 |  |
| OCT/NOV/DEC   | 1             | 0           | 0             | OCT/NOV/DEC           | 20                     | 11                      | 15                                                 |  |
| JAN/FEB/MAR   | 2             | 0           | 0             | JAN/FEB/MAR           | 25                     | 0                       | 0                                                  |  |
| APR/MAY/JUNE  | 0             | 0           | 0             | APR/MAY/JUNE          | 15                     | 0                       | 0                                                  |  |