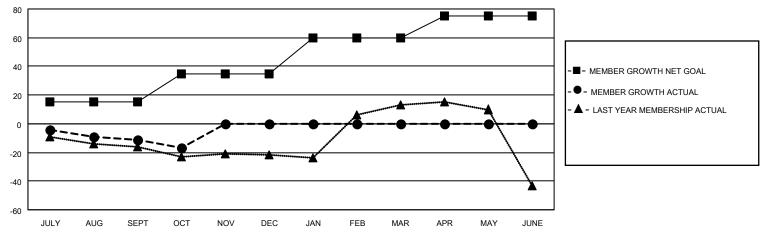

### GOALS AND ACTUAL MEMBERS CUMULATIVE

| DROPPED CLUBS: 1          |    | 14 CLUBS OF 47 ADDED 1 OR MORE<br>NEW MEMBERS | GENDER DISTRIBUTION  MALE 661 (65.97%) |              |     |
|---------------------------|----|-----------------------------------------------|----------------------------------------|--------------|-----|
| DROPPED MEMBERS           |    |                                               | FEMALE                                 | 341 (34.03%) |     |
| DECEASED                  | 5  | CLICK HERE FOR CUMULATIVE                     | TOTAL FAMILY UNIT MEMBERS              |              | 219 |
| CLUB CANCELLED 0 OTHER 28 |    | MEMBERSHIP DATA                               | FAMILY MEMBERS PAYING HALF DUES        |              | 113 |
|                           |    |                                               |                                        |              | 113 |
| TOTAL                     | 33 |                                               |                                        |              |     |

## District A 12

| Clubs         |               |             |               | Members               |                        |                         |                                                    |  |
|---------------|---------------|-------------|---------------|-----------------------|------------------------|-------------------------|----------------------------------------------------|--|
|               | RESULTS FOR   | R 2020-2021 |               | RESULTS FOR 2020-2021 |                        |                         |                                                    |  |
| QUARTER       | NEW CLUB GOAL | NEW CLUBS   | DROPPED CLUBS | QUARTER MEM           | BER GROWTH NET<br>GOAL | MEMBER GROWTH<br>ACTUAL | DROPPED<br>MEMBERS ACTUAL<br>(including transfers) |  |
| JULY/AUG/SEPT | 0             | 0           | 1             | JULY/AUG/SEPT         | 15                     | 7                       | 18                                                 |  |
| OCT/NOV/DEC   | 1             | 0           | 0             | OCT/NOV/DEC           | 20                     | 11                      | 15                                                 |  |
| JAN/FEB/MAR   | 2             | 0           | 0             | JAN/FEB/MAR           | 25                     | 0                       | 0                                                  |  |
| APR/MAY/JUNE  | 0             | 0           | 0             | APR/MAY/JUNE          | 15                     | 0                       | 0                                                  |  |